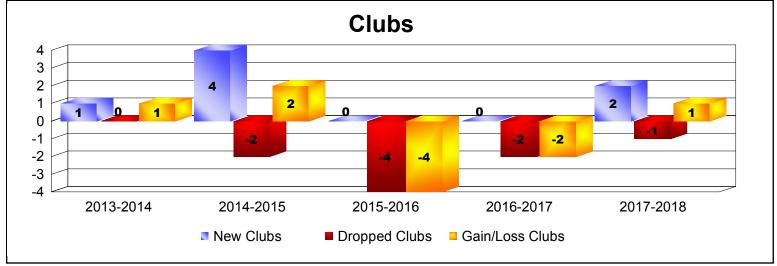

District 18 I

As of June 2018 Cumulative

| Year      | New<br>Clubs | Dropped<br>Clubs | Gain/<br>Loss<br>Clubs | New<br>Members | Charter<br>Members | Reinstate<br>Members | Transfer<br>Members | Total<br>Member<br>Added | Total<br>Members<br>Dropped | Gain/<br>Loss<br>Members |
|-----------|--------------|------------------|------------------------|----------------|--------------------|----------------------|---------------------|--------------------------|-----------------------------|--------------------------|
| 2013-2014 | 1            | 0                | 1                      | 163            | 32                 | 7                    | 10                  | 212                      | -219                        | -7                       |
| 2014-2015 | 4            | -2               | 2                      | 151            | 113                | 6                    | 13                  | 283                      | -289                        | -6                       |
| 2015-2016 | 0            | -4               | -4                     | 131            | 1                  | 14                   | 8                   | 154                      | -281                        | -127                     |
| 2016-2017 | 0            | -2               | -2                     | 122            | 3                  | 8                    | 11                  | 144                      | -217                        | -73                      |
| 2017-2018 | 2            | -1               | 1                      | 119            | 49                 | 6                    | 7                   | 181                      | -201                        | -20                      |
| Average   | 1            | -2               | 0                      | 137            | 40                 | 8                    | 10                  | 195                      | -241                        | -47                      |