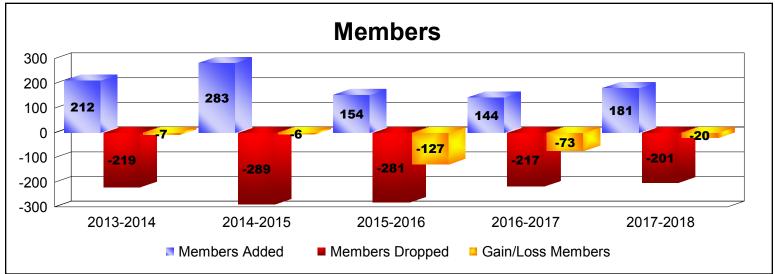

District 18 I

As of June 2018 Cumulative

| Year      | New<br>Clubs | Dropped<br>Clubs | Gain/<br>Loss<br>Clubs | New<br>Members | Charter<br>Members | Reinstate<br>Members | Transfer<br>Members | Total<br>Member<br>Added | Total<br>Members<br>Dropped | Gain/<br>Loss<br>Members |
|-----------|--------------|------------------|------------------------|----------------|--------------------|----------------------|---------------------|--------------------------|-----------------------------|--------------------------|
| 2013-2014 | 1            | 0                | 1                      | 163            | 32                 | 7                    | 10                  | 212                      | -219                        | -7                       |
| 2014-2015 | 4            | -2               | 2                      | 151            | 113                | 6                    | 13                  | 283                      | -289                        | -6                       |
| 2015-2016 | 0            | -4               | -4                     | 131            | 1                  | 14                   | 8                   | 154                      | -281                        | -127                     |
| 2016-2017 | 0            | -2               | -2                     | 122            | 3                  | 8                    | 11                  | 144                      | -217                        | -73                      |
| 2017-2018 | 2            | -1               | 1                      | 119            | 49                 | 6                    | 7                   | 181                      | -201                        | -20                      |
| Average   | 1            | -2               | 0                      | 137            | 40                 | 8                    | 10                  | 195                      | -241                        | -47                      |